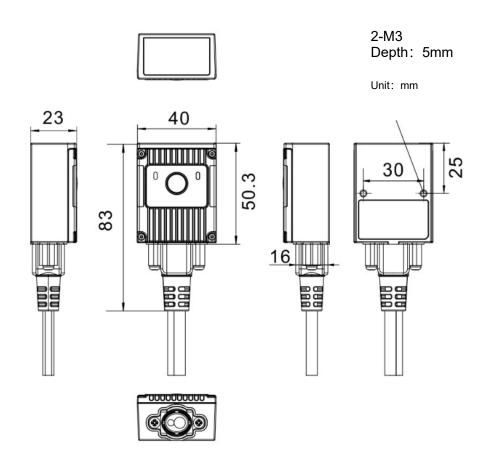

umidity                | 5% to 95% RH non-condensing                                                  |  |                                                                |              |  |
| Environmental Sealing   | IP54                                                                         |  |                                                                |              |  |
| Shell material          | Aluminium alloy+ABS                                                          |  |                                                                |              |  |







| Power DC 5V±5%; 300 mA ±5% (Typical), 450 mA ±5% (Maximum) |  |
|------------------------------------------------------------|--|
|------------------------------------------------------------|--|

### 2.Dimensions



# 3.I/O Definition

| I/O PORT COLOR | SIGNAL | RS232 CABLE DEFINITION  | USB CABLE DEFINITION |
|----------------|--------|-------------------------|----------------------|
| BROWN          | TRIG   | TRIGGER SIGNAL<br>INPUT | TRIGGER SIGNAL INPUT |
| BLACK          | GND    | GND                     | 1                    |