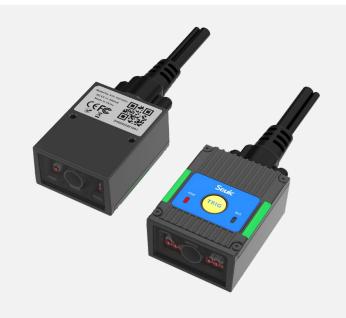

#### **Fixed Scanner**

Seuic X3G it is a plug-and-play general-purpose stationary code reader designed for semi-automated data collection. The high sensitivity scanning head design concept makes automatic collection more sensitive, prevents slow reading and missed scanning, and can easily read many types of barcodes and 2D codes for electronic parts, product packaging, paper tickets, cell phone screens, and more.

#### **Sensitive**

Adopts high sensitivity scanning head for faster automatic recognition.

#### **Hand-free**

One hand to hold the bar code, one hand to hold the scanner operation mode change to the bar code that puts the scanning, simplify the operation, improve efficiency.

#### **Human-computer interaction**

Eye-catching prompt light strip, code reading status at a glance.

#### **Easy integration**

Ultra-small alloy body, easy to embed in self-service terminals.