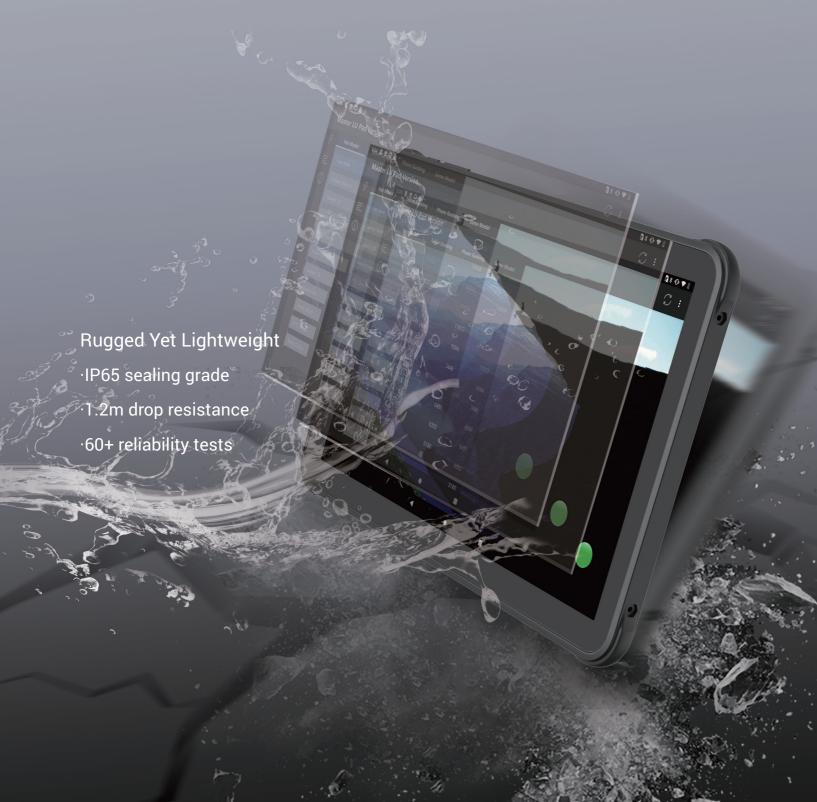

# Thin and Light, Rugged and Powerful

AUTOID Pad Air 10.1" Rugged Tablet



## **Outstanding Data Capture**

Fast capture of barcodes in any condition 3 scans per second











# **Excellent Visual Experience**

Capacitive 10-point touch, support touch with glove / water 800nit high brightness display, clear display under strong

#### The Ultimate Performance

Excellent WWAN, support 4G CA technology
Faster Wi-Fi connection and wider coverage
Bluetooth 5.0, twice the processing speed and 4 times the cover-











### **Rich Extensions**

Optional cradle, strap, silicone case, screen protector and other accessories to fit more applications