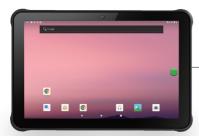

# Thin and Light, Rugged and Powerful

AUTOID Pad Air 10.1" Rugged Tablet

# **Excellent Visual Experience**

Capacitive 10-point touch, support touch with glove / water 800nit high brightness display, clear display under strong