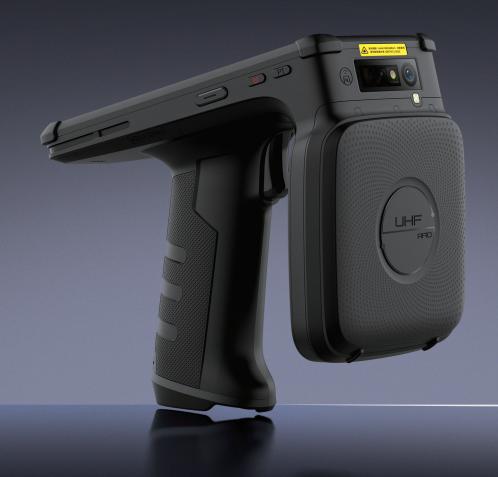

## **AUTOID** UTouch 2

# Industrial-grade UHF RFID handheld terminal



#### RFID has excellent performance and can easily meet the needs of multi-scenario applications

The unique anti-collision algorithm has a maximum group read recognition speed of 1300 sheets/second, and the recognition distance is 0-20m

Convenient parameter setting One-click switching of longdistance, multi-label reading, multi-label fully reading and other recognition modes



Support temperature, LED, UPC and other special label reading



Unique object finding algorithm, Find specific items with precision



#### More technology and design for efficient operation

## The new platform, the strong octa-core performance fully releases

the Qualcomm octa-core 2.0GHz/Android11, and multiple applications can run smoothly

### Wi-Fi 6 escort, fast transmission and longer coverage

up to 1.