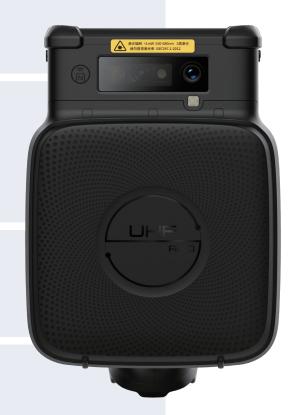

#### RFID has excellent performance and can easily meet the needs of multi-scenario applications

The unique anti-collision algorithm has a maximum group read recognition speed of 1300 sheets/second, and the recognition distance is 0-20m

Convenient parameter setting One-click switching of longdistance, multi-label reading, multi-label fully reading and other recognition modes

Support temperature, LED, UPC and other special label reading